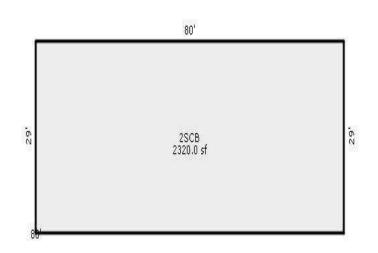

| Tax Amounts                          |                |                                                      |                   |                  |                                        |                 |            |  |
|--------------------------------------|----------------|------------------------------------------------------|-------------------|------------------|----------------------------------------|-----------------|------------|--|
| Fund (Tax) Description               | Rate Type      |                                                      |                   | Millage/Tax Rate |                                        | Flat Tax Amount |            |  |
| Annual Billing                       |                |                                                      |                   |                  |                                        |                 |            |  |
| County Library                       |                |                                                      | Millage           |                  | 0.350000                               |                 | \$31.68    |  |
| County Real Estate                   |                |                                                      | Millage           |                  | 6.876000                               | 6.876000        |            |  |
| Harrisburg School District           |                | Millage                                              |                   |                  | 27.915600                              | 27.915600 \$    |            |  |
| Total                                |                |                                                      |                   |                  |                                        |                 | \$653.96   |  |
|                                      |                |                                                      |                   |                  |                                        |                 |            |  |
|                                      |                |                                                      | Sales Hi          | story            |                                        |                 |            |  |
| Year Document # Sale Typ             | e Sale<br>Date | Sold By                                              |                   |                  | Sold To                                |                 | Price      |  |
| 0CONV04109 12 Zero<br>Value          |                | GENERAL ELECTRICAL SERVICE & COMPANY<br>INCORPORATED |                   |                  | GENERAL ELECTRICAL SERVICE & COMPANY I |                 | \$0        |  |
| Market Land Valuation                |                |                                                      |                   |                  |                                        |                 |            |  |
| Property Type                        |                | Description                                          | Land Type         |                  | Sq. Ft.                                | Calc. Acres     | Deed Acres |  |
| COM - Commercial                     |                | Primary Site                                         | S1 - Primary Site |                  | 2,820                                  | 0.0600          | 0.00       |  |
| Storage Warehouse (Structure 1 of 1) |                |                                                      |                   |                  |                                        |                 |            |  |
| Property Type                        | Descriptio     | Description Style                                    |                   | Quality          | Living Area (sq. ft.)                  | Year Built      | Age        |  |
| COM - Commercial                     | Storage Wa     | Storage Warehouse Storage Warehouse X                |                   | XX-              | 4,640                                  | 1965            |            |  |

Name

Storage Warehouse (Structure 1 of 1)

Section 1 Storage Warehouse Concrete Block Physical

**Delinquent Taxes** 

No delinquent tax information to display.

**Related Names** 

GENERAL ELECTRICAL SERVICE

**Relationship** Parcel Owner

100.00 Base Cost

4640.00 Ventilation

35.00

**Status** Current

4640.00

4640.00

Images