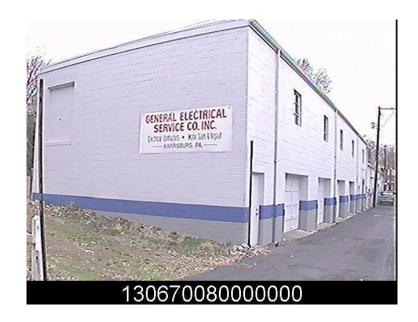

## Information for Parcel 13-067-008-000-0000, Tax Year 2015

| Generated 09/15/15 at 12:23:53        |                               |  |  |  |  |
|---------------------------------------|-------------------------------|--|--|--|--|
| Property Infor                        | Property Information          |  |  |  |  |
| Tax Year                              | Property ID                   |  |  |  |  |
| 2015                                  | 13-067-008-000-0000           |  |  |  |  |
| Township                              | Property Use                  |  |  |  |  |
| CITY OF HARRISBURG                    | C22 - WHSE/IND TO 10000 SQ FT |  |  |  |  |
| Neighborhood                          | Site Address                  |  |  |  |  |
| 13002 - 24th28th.                     | 2422 RALEIGH ST               |  |  |  |  |
| Owner Name and Address [Show Details] | Mailing Name and Address      |  |  |  |  |
| GENERAL ELECTRICAL SERVICE            | GENERAL ELECTRICAL SERVICE    |  |  |  |  |
| COMPANY INCORPORATED                  | COMPANY INCORPORATED          |  |  |  |  |
| PO BOX 4347                           | PO BOX 4347                   |  |  |  |  |
| HARRISBURG, PA 17111-0347             | HARRISBURG, PA 17111-0347     |  |  |  |  |

| Tax Amounts                          |                |                                                      |                   |                  |                                        |                 |            |  |
|--------------------------------------|----------------|------------------------------------------------------|-------------------|------------------|----------------------------------------|-----------------|------------|--|
| Fund (Tax) Description               | Rate Type      |                                                      |                   | Millage/Tax Rate |                                        | Flat Tax Amount |            |  |
| Annual Billing                       |                |                                                      |                   |                  |                                        |                 |            |  |
| County Library                       |                |                                                      | Millage           |                  | 0.350000                               |                 | \$31.68    |  |
| County Real Estate                   |                |                                                      | Millage           |                  | 6.876000                               | 6.876000        |            |  |
| Harrisburg School District           |                | Millage                                              |                   |                  | 27.915600                              | 27.915600 \$    |            |  |
| Total                                |                |                                                      |                   |                  |                                        |                 | \$653.96   |  |
|                                      |                |                                                      |                   |                  |                                        |                 |            |  |
|                                      |                |                                                      | Sales Hi          | story            |                                        |                 |            |  |
| Year Document # Sale Typ             | e Sale<br>Date | Sold By                                              |                   |                  | Sold To                                |                 | Price      |  |
| 0CONV04109 12 Zero<br>Value          |                | GENERAL ELECTRICAL SERVICE & COMPANY<br>INCORPORATED |                   |                  | GENERAL ELECTRICAL SERVICE & COMPANY I |                 | \$0        |  |
| Market Land Valuation                |                |                                                      |                   |                  |                                        |                 |            |  |
| Property Type                        |                | Description                                          | Land Type         |                  | Sq. Ft.                                | Calc. Acres     | Deed Acres |  |
| COM - Commercial                     |                | Primary Site                                         | S1 - Primary Site |                  | 2,820                                  | 0.0600          | 0.00       |  |
| Storage Warehouse (Structure 1 of 1) |                |                                                      |                   |                  |                                        |                 |            |  |
| Property Type                        | Descriptio     | Description Style                                    |                   | Quality          | Living Area (sq. ft.)                  | Year Built      | Age        |  |
| COM - Commercial                     | Storage Wa     | Storage Warehouse Storage Warehouse X                |                   | XX-              | 4,640                                  | 1965            |            |  |

Name

Storage Warehouse (Structure 1 of 1)

Section 1 Storage Warehouse Concrete Block Physical

**Delinquent Taxes** 

No delinquent tax information to display.

**Related Names** 

GENERAL ELECTRICAL SERVICE

**Relationship** Parcel Owner