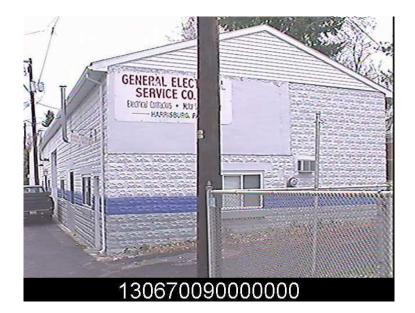

Site Address

**Property Use** 

2430 RALEIGH ST

Mailing Name and Address

GENERAL ELECTRICAL SERVICE COMAPNY INCORPORATED PO BOX 4347 HARRISBURG, PA 17111-0347

## $Storage\ Warehouse\ (Structure\ 1\ of\ 1)$

| Property Type    | Description       | Style             | Quality | Living Area (sq. ft.) | Year Built | Age |
|------------------|-------------------|-------------------|---------|-----------------------|------------|-----|
| COM - Commercial | Storage Warehouse | Storage Warehouse | XX-     | 3,668                 | 1930       |     |