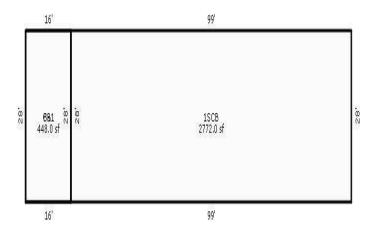

## $Storage\ Warehouse\ (Structure\ 1\ of\ 1)$

| Property Type    | Description       | Style             | Quality | Living Area (sq. ft.) | Year Built | Age |
|------------------|-------------------|-------------------|---------|-----------------------|------------|-----|
| COM - Commercial | Storage Warehouse | Storage Warehouse | XX-     | 3,668                 | 1930       |     |

### Storage Warehouse (Structure 1 of 1)

| Section 1                |                            |         |
|--------------------------|----------------------------|---------|
| Basement HVAC            | 448.00 Basement Sprinklers | 0.00    |
| Unfinished Basement      | 448.00 Storage Warehouse   | 100.00  |
| Base Cost                | 2772.00 Concrete Block     | 2772.00 |
| Ventilation              | 2772.00 One Story Brick    | 448.00  |
| One Story Concrete Block | 448.00 Physical            | 55.00   |
| Section 2                |                            |         |
| Storage Warehouse        | 100.00 Base Cost           | 896.00  |
| Brick, Solid             | 896.00 Ventilation         | 896.00  |
| Physical                 | 55.00                      |         |